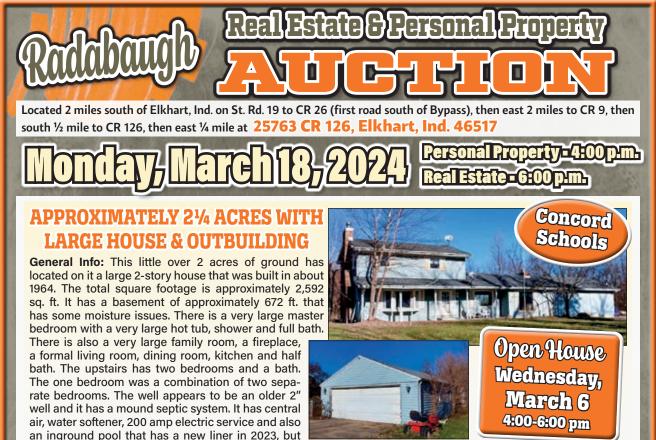

has not been used for a few years. There is a large, detached two-car garage with a drivethrough with two rear overheads so you can drive to another building that is directly behind it. That building is used for storage.