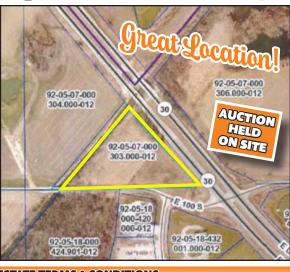

# NO RESERVE AUCTION

Located at the corner of 100 south and U.S. 30 in Columbia City, Ind.

### Tuestay, June 25, 2024 © 3:00 pm

Whitley County,
Indiana
High Visibility
Zoned Industrial Park
Manufacturing

PROPERTY IS LOCATED IN A POTENTIAL FLOODWAY AREA.

5% Buyer's Premium.