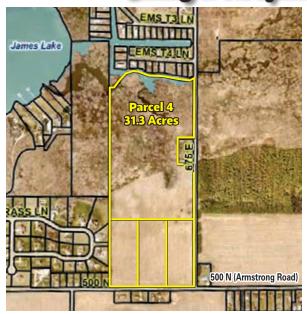

## (3) 5-Acre Parcels and a 31.3-Acre Parcel

### Parcel 4

This is a unique 31.3-acre parcel of land with approx. 10 acres of tillable and the remaining in recreational land with frontage on Little Tippy Lake Channel and CR 675 East.