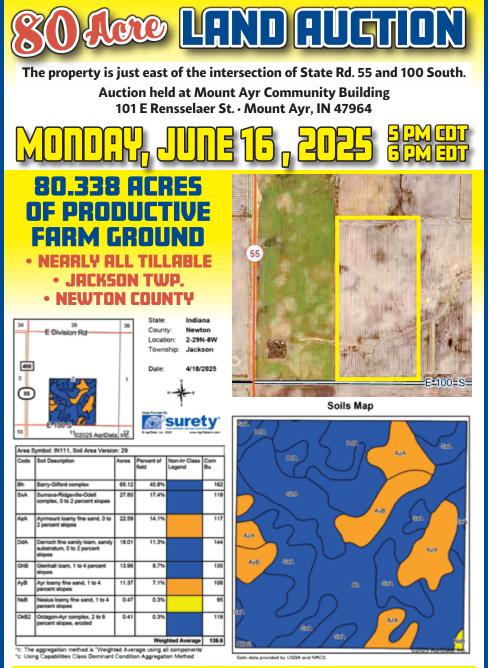

CLOSING: Approximately 30-45 days.

TAXES: \$3,298.10 per year

2% Buyer's Premium